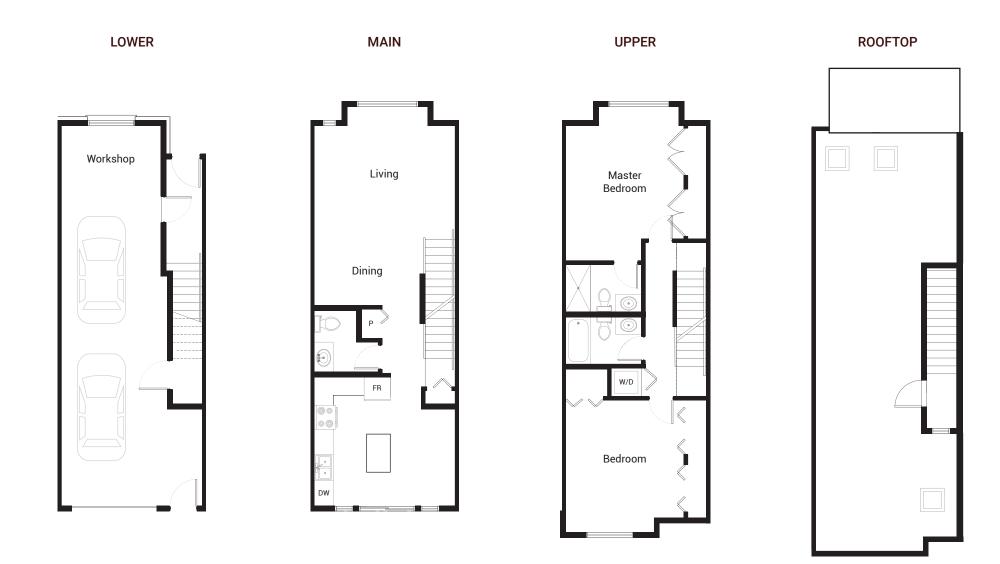

## PLAN D

2 BEDROOM I INDOOR: 1530 SQ. FT. (EXCLUDING GARAGE) I ROOFTOP: 615 - 642 SQ. FT.

The developer reserves the right to substitute any material, fixture, appliance or finishing with an equivalent material, fixture, appliance or finishing at the developer's sole discretion. In our continuing effort to meet the challenge of product improvement, we reserve right to modify or change plans, specifications or prices without notice. Renderings are an artist's conception only and are intended as general reference. All dimensions and sizes are approximate. Refer to disclosure statement for specific offering details. E. & O.E.