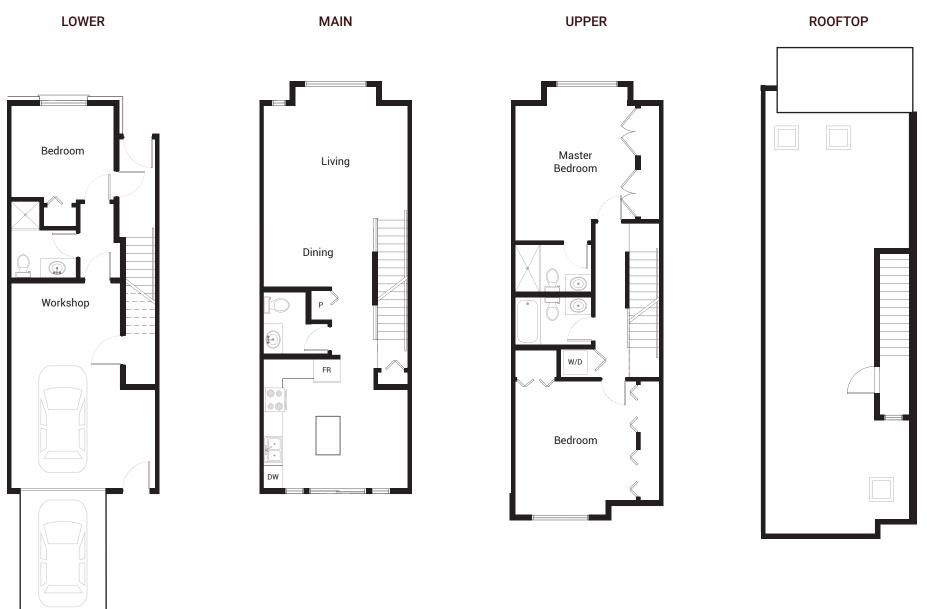

## PLAN D1

3 BEDROOM I INDOOR: 1766 SQ. FT. (EXCLUDING GARAGE) I ROOFTOP: 645 SQ. FT.

The developer reserves the right to substitute any material, fixture, appliance or finishing with an equivalent material, fixture, appliance or finishing at the developer's sole discretion. In our continuing effort to meet the challenge of product improvement, we reserve right to modify or change plans, specifications or prices without notice. Renderings are an artist's conception only and are intended as general reference. All dimensions and sizes are approximate. Refer to disclosure statement for specific offering details. E. & O.E.